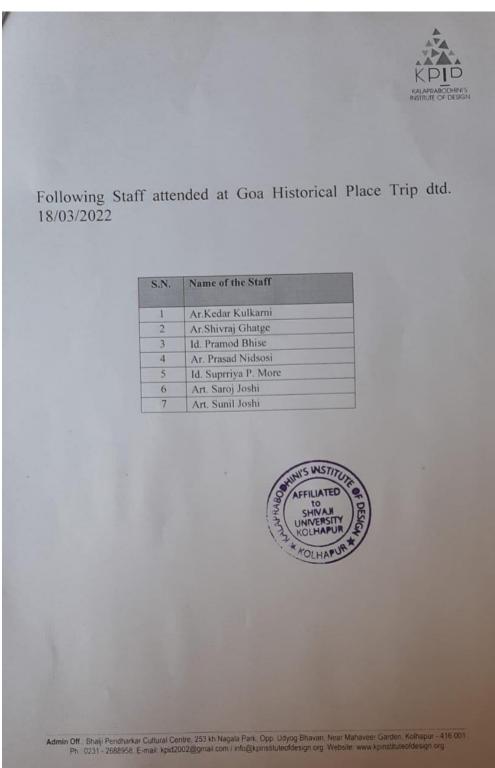

--|
| Attached                                            | Attached                     |      | Attached   |      | NA                         |
| Certificates                                        | Feedback form                |      |            |      |                            |
| NA                                                  | NA                           |      |            |      |                            |
| Name of the Teacher with Sign<br>Prof. Supriya More |                              | Prin | cipal Sign | IQAC | Coordinator Seal<br>& Sign |



### KALAPRABODHINI'S INSTITUTE OF DESIGN

AFFILIATED TO SHIVAJI UNIVERSITY, KOLHAPUR NAAC ACCREDITED WITH `B` GRADE

NOTICE







AFFILIATED TO SHIVAJI UNIVERSITY, KOLHAPUR NAAC ACCREDITED WITH `B` GRADE

## ATTENDANCE







### KALAPRABODHINI'S INSTITUTE OF DESIGN

AFFILIATED TO SHIVAJI UNIVERSITY, KOLHAPUR
NAAC ACCREDITED WITH `B` GRADE
PHOTOS – Different artworks and art installations displayed in Museum of Goa











# KALAPRABODHINI'S INSTITUTE OF DESIGN

AFFILIATED TO SHIVAJI UNIVERSITY, KOLHAPUR 
NAAC ACCREDITED WITH `B` GRADE 
PHOTOS – Heritage and classic goan portuguese houses in Goa