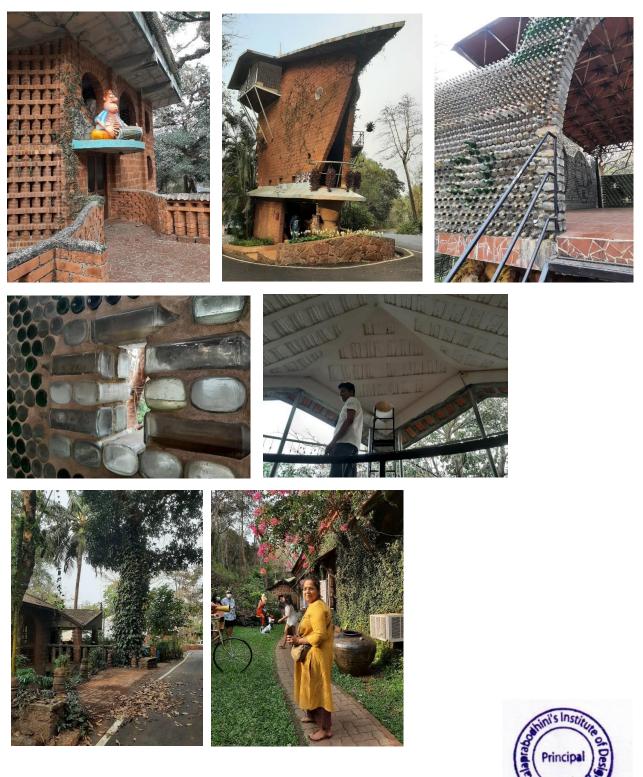

# KALAPRABODHINI'S INSTITUTE OF DESIGN

AFFILIATED TO SHIVAJI UNIVERSITY, KOLHAPUR 
NAAC ACCREDITED WITH `B` GRADE 
PHOTOS – Heritage and classic goan portuguese houses in Goa