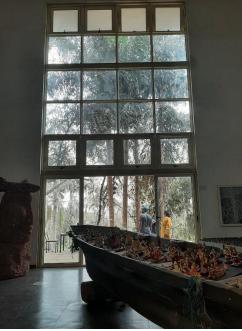

### KALAPRABODHINI'S INSTITUTE OF DESIGN

AFFILIATED TO SHIVAJI UNIVERSITY, KOLHAPUR
NAAC ACCREDITED WITH `B` GRADE
PHOTOS – Different artworks and art installations displayed in Museum of Goa