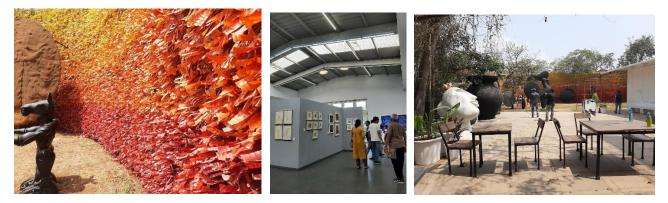

### KALAPRABODHINI'S INSTITUTE OF DESIGN

AFFILIATED TO SHIVAJI UNIVERSITY, KOLHAPUR
NAAC ACCREDITED WITH `B` GRADE
PHOTOS – Different artworks and art installations displayed in Museum of Goa